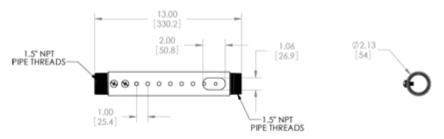

# **DESCRIPTION**

The APP-1321 adjustable height suspension adapter easily connects all projector mounts and features height adjustment from 13 - 21 in. (33-53.3cm) in 1.25 in. (3.18cm) increments on a 1.5 in. NPT pipe.

# **FEATURES**

- Adjusts from 13 21 in. (330-533mm) in 1.25 in. increments on a 1.5 in. threaded pipe
- Works with flat-panel mounts and projector mounts
- Cable routing hole with access through pipe
- Protective shipping caps and durable box construction protects the pipe during shipping

Color: Black

Weight Capacity

Weight

5.00 lb. | 2.3 kg 160 lb. | 72.6 kg

Height 13.00 - 21.00 in. | 330.2 -

533.4 mm