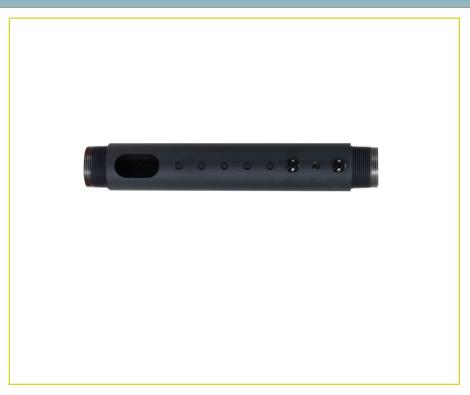

# **DESCRIPTION**

The APP-1321 adjustable height suspension adapter easily connects all projector mounts and features height adjustment from 13 - 21 in. (33-53.3cm) in 1.25 in. (3.18cm) increments on a 1.5 in. NPT pipe.

# **FEATURES**

- Adjusts from 13 21 in. (330-533mm) in 1.25 in. increments on a 1.5 in. threaded pipe
- Works with flat-panel mounts and projector mounts
- Cable routing hole with access through pipe
- Protective shipping caps and durable box construction protects the pipe during shipping

# 1.5 in. NPT Adjustable-Height Pipe Adapter