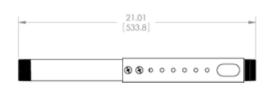

Color: Black

Weight Capacity

Weight

5.00 lb. | 2.3 kg 160 lb. | 72.6 kg

Height 13.00 - 21.00 in. | 330.2 -

533.4 mm

# **DESCRIPTION**

The APP-1321 adjustable height suspension adapter easily connects all projector mounts and features height adjustment from 13 - 21 in. (33-53.3cm) in 1.25 in. (3.18cm) increments on a 1.5 in. NPT pipe.