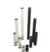

# **DESCRIPTION**

The APP-1321 adjustable height suspension adapter easily connects all projector mounts and features height adjustment from 13 - 21 in. (33-53.3cm) in 1.25 in. (3.18cm) increments on a 1.5 in. NPT pipe.

# **FEATURES**

- Adjusts from 13 21 in. (330-533mm) in 1.25 in. increments on a 1.5 in. threaded pipe
- Works with flat-panel mounts and projector mounts
- Cable routing hole with access through pipe
- Protective shipping caps and durable box construction protects the pipe during shipping

# APP-1321

# 1.5 in. NPT Adjustable-Height Pipe Adapter