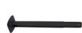

# **DESCRIPTION**

The APP-1321 adjustable height suspension adapter easily connects all projector mounts and features height adjustment from 13 - 21 in. (33-53.3cm) in 1.25 in. (3.18cm) increments on a 1.5 in. NPT pipe.

# **FEATURES**

- Adjusts from 13 21 in. (330-533mm) in 1.25 in. increments on a 1.5 in. threaded pipe
- Works with flat-panel mounts and projector mounts
- Cable routing hole with access through pipe
- Protective shipping caps and durable box construction protects the pipe during shipping

# 1.5 in. NPT Adjustable-Height Pipe Adapter